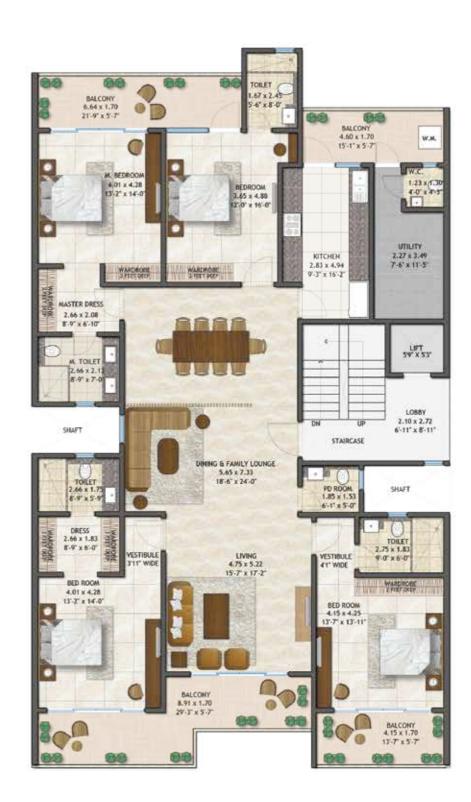

**Terrace Area** 136.02 Sq. Mtr. (1464.13 Sq. Ft.)

FIRST, SECOND, THIRD & FOURTH FLOOR PLAN

4 BHK + FAMILY LOUNGE + POWDER ROOM + UTILITY ROOM

**Plot Area** 402.30 Sq. Mtr. (481 Sq. Yds.)

**Carpet Area** 207.436 Sq. Mtr. (2232.84 Sq. Ft.)

Balcony Area 45.901 Sq. Mtr. (494.08 Sq. Ft.)

**Terrace Area** 177.76 Sq. Mtr. (1913.38 Sq. Ft.)

FIRST, SECOND, THIRD & FOURTH FLOOR PLAN

1 Sq m = 10.764 Sq ft. | # This is typical layout and dimensions may vary based on actual plot size. Please check with company for the exact layout. Basement and terrace areas are indicative and for reference purpose only. Entitled for right to use only. Disclaimer: The image shown above is for representation purpose only and actual will be as per the approved plan only.