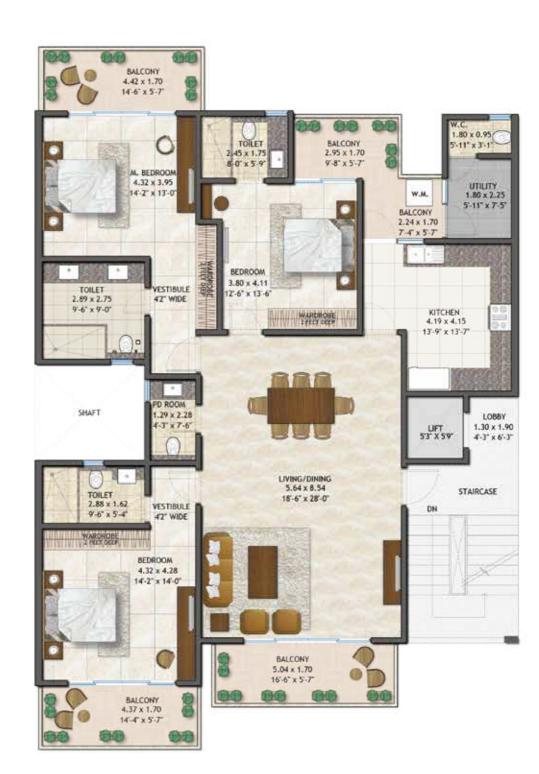

FIRST, SECOND, THIRD & FOURTH FLOOR PLAN

3 BHK + POWDER ROOM + UTILITY ROOM

**Plot Area** 311.11 Sq. Mtr. (372.09 Sq. Yds.)

**Carpet Area** 155.692 Sq. Mtr. (1675.87 Sq. Ft.)

Balcony Area 35.476 Sq. Mtr. (381.86 Sq. Ft.)

**Terrace Area** 136.02 Sq. Mtr. (1464.13 Sq. Ft.)

FIRST, SECOND, THIRD & FOURTH FLOOR PLAN

4 BHK + FAMILY LOUNGE + POWDER ROOM + UTILITY ROOM

**Plot Area** 402.30 Sq. Mtr. (481 Sq. Yds.)

**Carpet Area** 207.436 Sq. Mtr. (2232.84 Sq. Ft.)