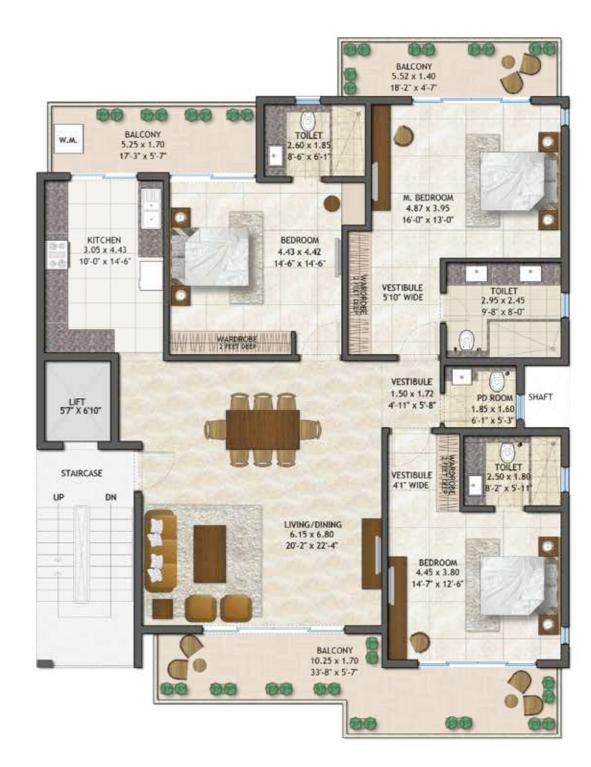

## 3 BHK + POWDER ROOM

**Plot Area** 301.21 Sq. Mtr. (360.26 Sq. Yds.)

**Carpet Area** 151.217 Sq. Mtr. (1627.70 Sq. Ft.)

Balcony Area 37.726 Sq. Mtr. (406.08 Sq. Ft.)

**Terrace Area** 134.49 Sq. Mtr. (1447.62 Sq. Ft.)