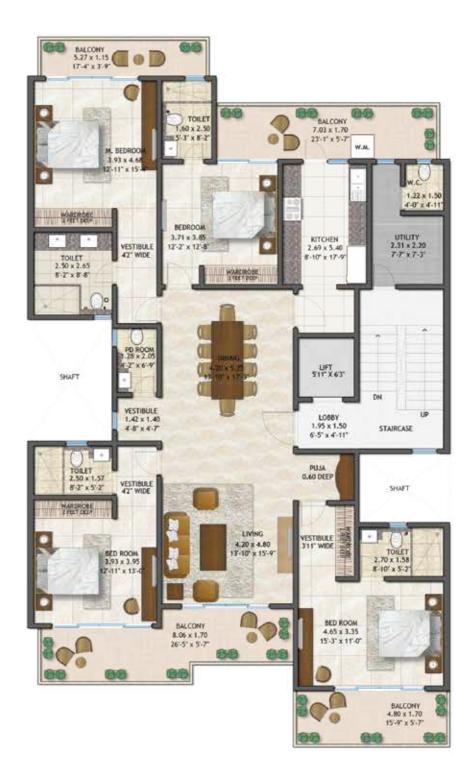

4 BHK + POWDER ROOM + UTILITY ROOM + PUJA AREA

**Plot Area** 432.662 Sq. Mtr. (517 Sq. Yds.)

**Carpet Area** 172.808 Sq. Mtr. (1860.11 Sq. Ft.)

Balcony Area 43.803 Sq. Mtr. (471.50 Sq. Ft.)

**Terrace Area** 145.50 Sq. Mtr. (1566.09 Sq. Ft.)

Basement Area 185.466 Sq. Mtr. (1996.34 Sq. Ft.)

FIRST, SECOND, THIRD & FOURTH FLOOR PLAN

1 Sq m = 10.764 Sq ft. ] # This is typical layout and dimensions may vary based on actual plot size. Please check with company for the exact layout. Basement and terrace areas are indicative and for reference purpose only. Entitled for right to use only. Disclaimer: The image shown above is for representation purpose only and actual will be as per the approved plan only.